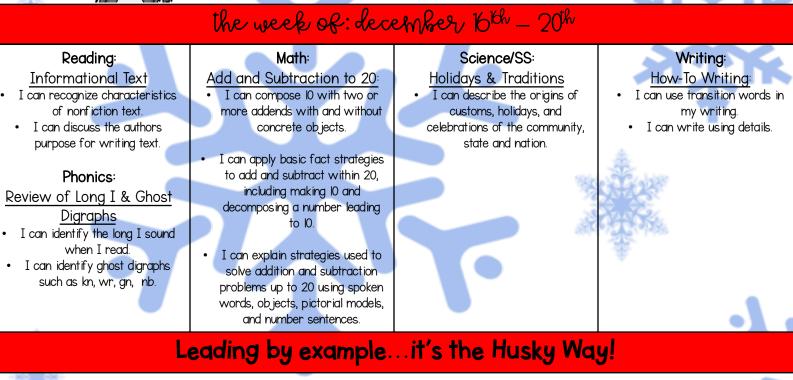

## Howlin' Husky News





## A friendly reminder:

This Friday is our first-grade holiday party! Each first-grade class has been collecting donations over the last week or so to ensure that our party is a success! Thank you to those who have already donated and please continue to send in those donations as the week goes on!

I also want to remind you about the party punch card - each student will be wearing a punch card. Students will be allowed to enter a station one time, and once they leave that station, they will receive a punch on that stations picture to show that they

have already been to that station. There is also a spot for behavior punches, and if students get 3 behavior punches, they will be asked to return to their teacher for the remaining time of the party. Please review expectation and behavior