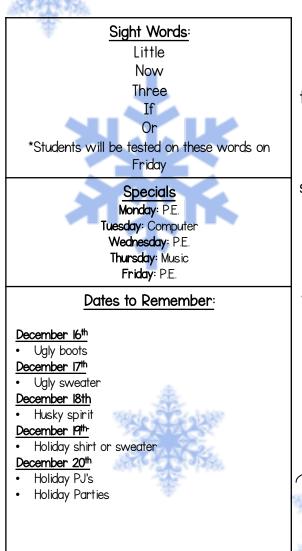

## A friendly reminder:

This Friday is our first-grade holiday party! Each first-grade class has been collecting donations over the last week or so to ensure that our party is a success! Thank you to those who have already donated and please continue to send in those donations as the week goes on!

I also want to remind you about the party punch card - each student will be wearing a punch card. Students will be allowed to enter a station one time, and once they leave that station, they will receive a punch on that stations picture to show that they

have already been to that station. There is also a spot for behavior punches, and if students get 3 behavior punches, they will be asked to return to their teacher for the remaining time of the party. Please review expectation and behavior with students to ensure this party is a success!

Thank you for your continued support in our classroom!

S.V

First grade holiday party punch card